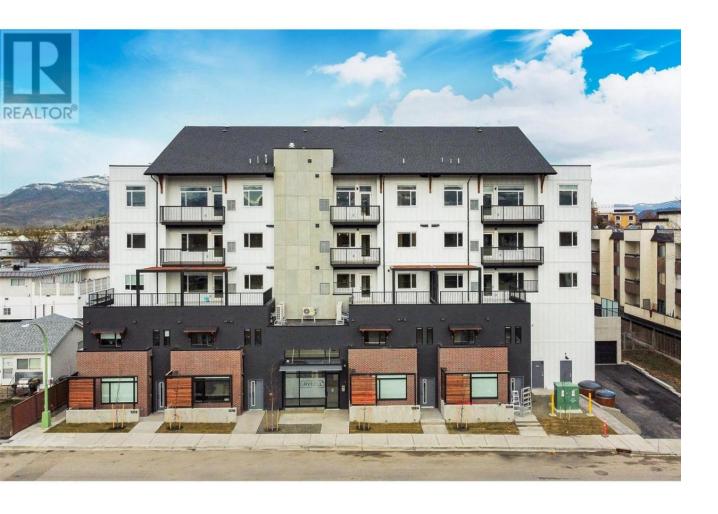

## 1220 Pacific Avenue 310 Kelowna British Columbia

\$499,999

2.99% fixed interest rate through RBC with the purchase of this amazing unit. Why wait?Welcome to The Rydell, located in the Capri area of Kelowna. These brand-new condos, never before lived in, offer top-of-the-line finishings such as quartz countertops, stainless steel appliances, 9' ceilings, in-suite laundry, and more! This 1 bedroom + den/office, 1 bathroom unit offers a 56 square foot deck. The complex offers bicycle storage, e-bike charging, and a bike wash area. The Rydell is all about location, offering the perfect centralized proximity to the Landmark District, the beach, downtown, and the North End Brewery District, all within a 10-minute bike ride... or simply walk to the Capri mall for all your groceries, post office, etc! Redevelopment plans for the Capri area will continue to create long-term value, making this a great investment property as well with high rents achieved in the area. Sutherland Ave and Ethel Street offer protected, dedicated bike lanes to ensure safe and convenient traveling. Pets: 2 dogs, 2 cats, or one of each (each under 25 lbs). If you have only one dog, there are no size restrictions! New 2/5/10 year home warranty. With over 50% sold, see why people want to get into The Rydell! Sales center open Thursday, Friday and Saturday 11 am to 3 pm, and Monday July 1st 11 am-3 pm. Also happy to arrange private showings! (id:6769)