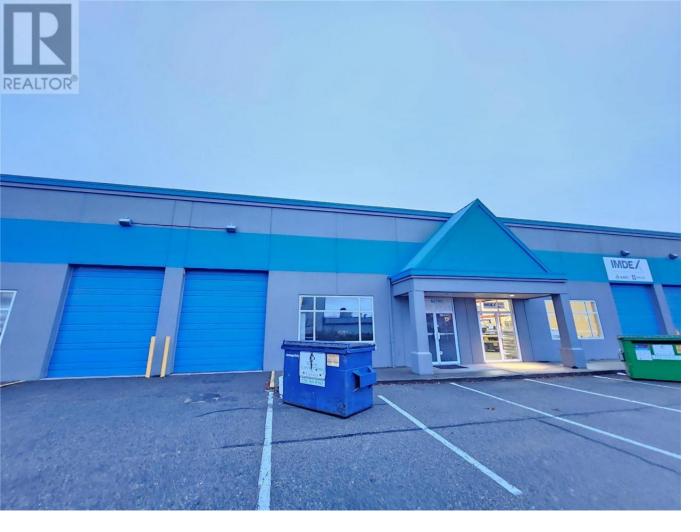

## 2600 Acland Road 3/10 Kelowna British Columbia

\$1/

3,086 square feet of warehouse space with small office area and reception. Ample onsite parking. Two  $10' \times 12'$  overhead doors allows users drive through capabilities. 12 zoning - clean industrial uses preferred. In suite washroom, 100 amp single phase power, with bonus mezzanine area. Available immediately. (id:6769)