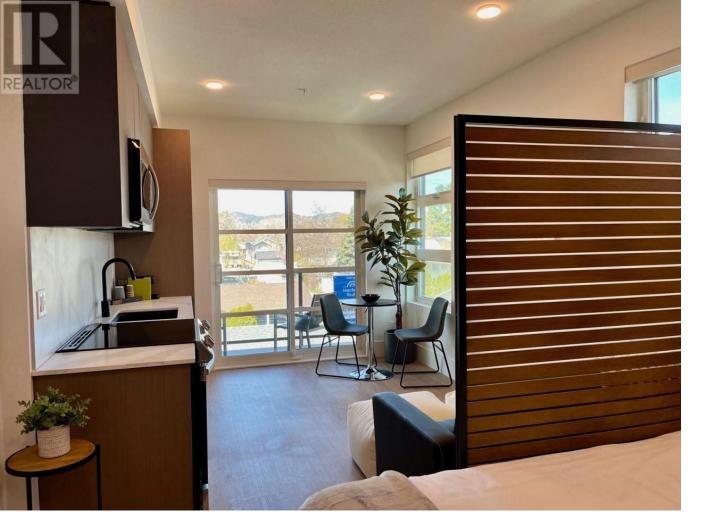

## 720 KLO Road 310 Kelowna British Columbia

\$399.000

INVESTOR ALERT AND NO GST!! LOCATION LOCATION!! Large secure parking stall (truck size) and large storage locker (4ftx7ft) included! Ease of living simplified in this coveted corner studio suite, (All were quickly sold out). Situated on the quiet corner side of the building with private deck area. The largest premier suite (374sqft) in this brand-new modern development, Mara at Pandosy. With full-size appliances, including a fridge, stove, microwave, washer and dryer, and sleek tile and black matte composite finishes in the bathroom and kitchen. Every detail has been carefully chosen to create a contemporary and sophisticated look. Bonus furniture package upgrade included: bed with mattress, sofa, table and 2 chairs. You'll love everything about this boutique development located in the safe and walkable Pandosy area. Convenient access to shops, restaurants, OC - Okanagan College, KGH- Kelowna General Hospital, City bike path system - and only steps to the lake! Pets are welcome, up to 2 medium dogs or cats or 1 of each. This is a resale not an assignment. (id:6769)