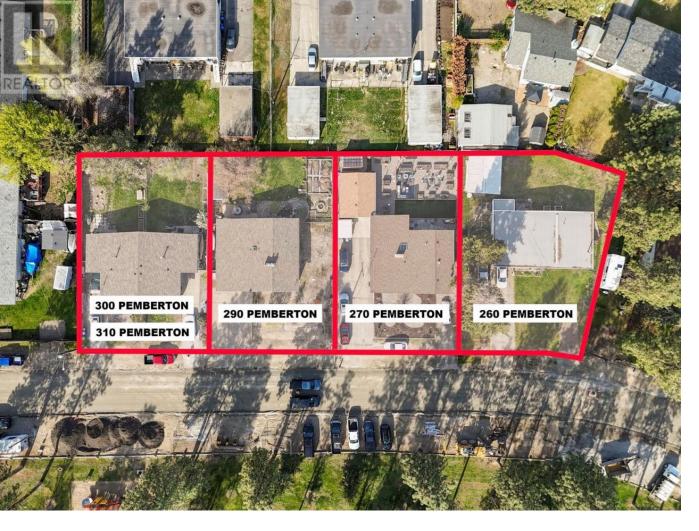

## 310 A Pemberton Road Kelowna British Columbia

The best Land Assembly in Kelowna! Located on a quiet street across from one of Kelowna's nicest green spaces! 310A Pemberton is being sold in conjunction with 290, 270, and 260 Pemberton Rd. (Please see additional listings for 290, 270, and 260 Pemberton). Total Acres with all 4 lots of 0.88 with potential for more acquisitions if desired. Current city zoning allows for multi-family of a 4 storey development. This desirable street has just had upgraded city services to property line and is prime real estate with it's wonderful location. Current property at 310 Pemberton is a half duplex in excellent condition. (id:6769)