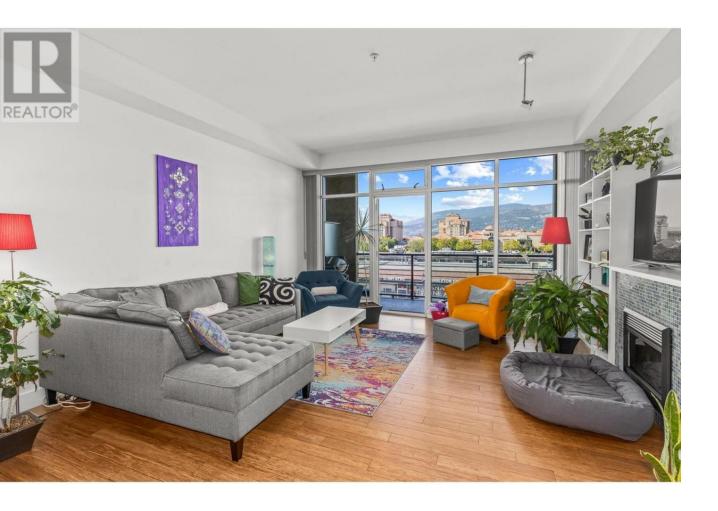

## 1289 Ellis Street 313 Kelowna British Columbia

\$520,000

House & Home Realty Group proudly presents 2 bed 2 bath unit in the desirable Cannery Loft. It is a dream location for anyone who enjoys the pulse of city life! Being close to coffee shops, restaurants, and galleries makes it convenient to explore and indulge in various experiences. Having the lakefront nearby adds a touch of tranquility amidst the urban hustle. The modern design with bamboo flooring gives it a chic and eco-friendly vibe. Plus, the rooftop patio is the perfect spot to unwind and soak in the summer evenings. And the fact that pets are welcomed makes it even more appealing for those with furry friends! This unit has 2 bed and 2 bath and a secure parking spot. just a few minutes walk to multiple locations. unit has its own patio to watch the hustle of the city below. (id:6769)