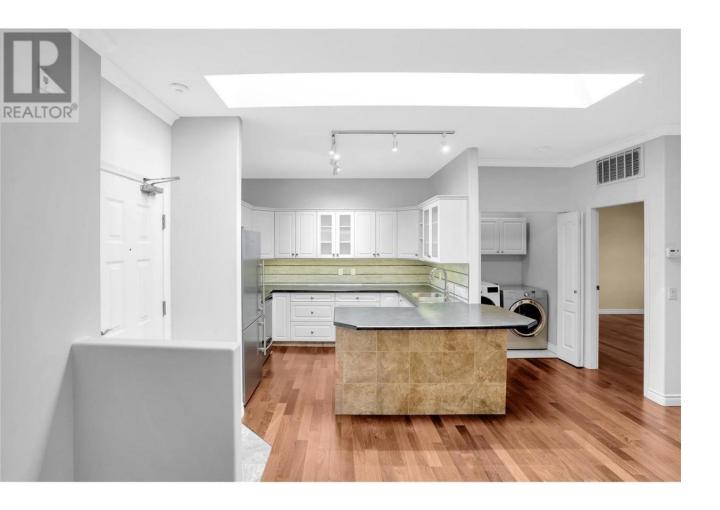

## 2300 Benvoulin Road 313 Kelowna British Columbia

\$449,800

TOP FLOOR with a VIEW! Welcome to unit 313 at The Arboretum--an ideal blend of location, lifestyle, and value. This large, 2-bedroom, 2-bathroom condo features a bright, open layout with in-suite laundry and a private deck overlooking peaceful ALR farmland--perfect for enjoying your morning coffee or evening unwind. Located on the top floor, this unit offers quiet living with no one above you. You'll love the walkable location--just steps to Orchard Park Shopping Centre, Winners, Costco, and a variety of restaurants and amenities. Leave the car in your secure underground parking and walk everywhere! The Arboretum is a well-maintained, amenity-rich complex offering a fitness centre, party room, underground parking and a sparkling outdoor pool for summer enjoyment. Whether you're a first-time buyer, downsizer, or investor, this home checks all the boxes. Quick possession possible! (id:6769)