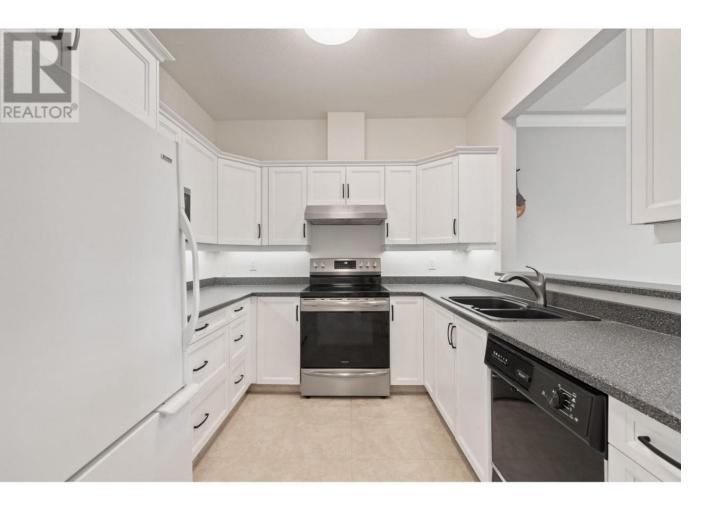

## 877 KLO Road 313 Kelowna British Columbia

\$278,800

Welcome to effortless living in the heart of the vibrant 55+ community at Hawthorne Park! This beautifully maintained 1 bed, 1 bath home on the desirable 3rd floor offers a bright and airy open-concept layout, enhanced by soaring 9-foot ceilings and a vaulted ceiling in the living room. Step into your peaceful east-facing sunroom--perfect for enjoying your morning coffee in natural light. The unit is move-in ready and thoughtfully designed for comfort and convenience, with same-floor storage and secure, covered parking included.

Sunroom  $16'0" \times 5'9"$ Primary Bedroom  $12'7" \times 16'2"$ Living room  $15'0" \times 13'6"$ Kitchen  $9'0" \times 9'0"$  Foyer  $7'10'' \times 8'4''$ Dining room  $13'5'' \times 8'3''$ 3pc Bathroom  $8'8'' \times 9'4''$  Listing Presented By: