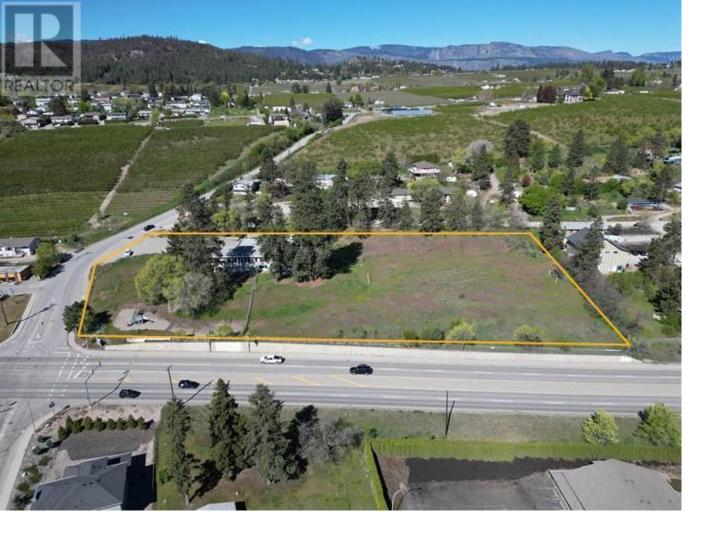

## 3130 Berry Road Lake Country British Columbia

HIGHWAY DEVELOPMENT OPPORTUNITY! 3130 Berry Road is prime for re-development. This property is centrally located in the heart of the rapidly growing District of Lake Country. The property is approx. 3.63 acres (approx.158,122 sf) with over 1,085 sf of Highway 97 exposure, with 55,000+ vehicles passing daily. The subject Property has recently been re-zoned C1, Town Centre Commercial which permits various uses including but not limited to retail, offices, hotels, government services, recreation services and much more. (id:6769)