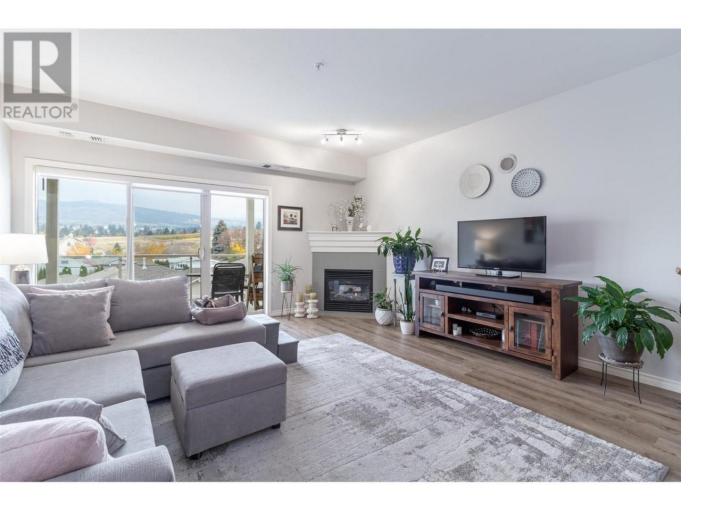

## 2100 Boucherie Road 316 West Kelowna British Columbia

\$545,000

Welcome to Bay Vista. This beautiful 2-bedroom, 2-bathroom condo is perfectly positioned across the road from Okanagan Lake. Enjoy easy access to the stunning Gellatly Bay Promenade connecting you to the lake, beaches, lush parks, Gellatly Nut Farm, breathtaking viewpoints and picturesque trails. The open floor plan has been well maintained and is move-in-ready! Enjoy cooking in the bright kitchen featuring stainless steel appliances with lots of counter space. The adjoining living and dining room is perfect for entertaining. Enjoy the cozy living room with gas fireplace and access to a large balcony, perfect for relaxing and soaking up the Okanagan scenery featuring mountain, city and a charming PEEK-A-BOO lake view. UPGRADES INCLUDED: - All-new appliances in 2021 - New vinyl plank flooring and paint in 2020 - UV light-blocking blinds in the living room - Blackout blinds and curtains in both bedrooms, and two new toilets. ADDIITONAL FEATURES INCLUDE: - Pet-friendly: One dog and two cats allowed (max 12 inches at the shoulder) - Underground parking, - Storage unit conveniently located the same floor - Outdoor swimming pool and hot tub - Community room with a kitchen, pool table and shuffleboard - Across the street from Okanagan Lake - Storage room conveniently located on the same - Secured underground parking stall \*\*Don't miss out! This is more than a condo-it's a lifestyle\*\* (id:6769)