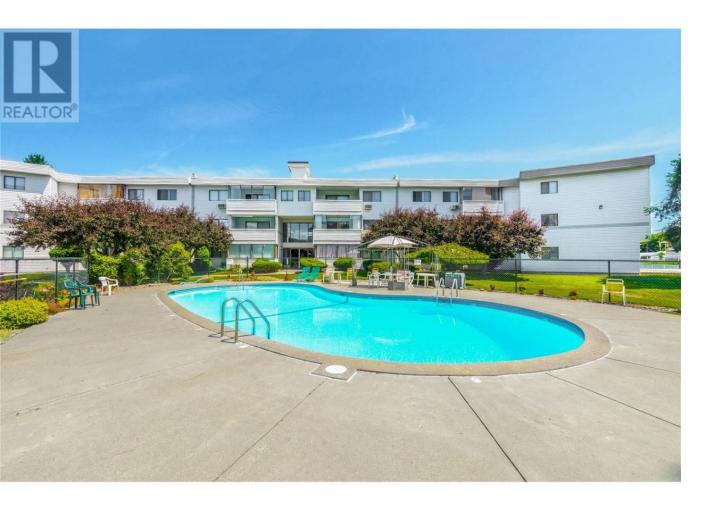

## 450 All Star Court 316 Kelowna British Columbia

Rare top floor, corner unit! This 3 bedroom residence is a fantastic opportunity with over 1,100 square feet of living space plus an outdoor, shared pool! Fantastic location steps to Ben Lee Park, shopping, schools and restaurants. The living and dining area is a fantastic size and opens to the four-season deck with mountain views! Pet and rental friendly with a storage locker, dry sauna and parking. A must-see! (id:6769)