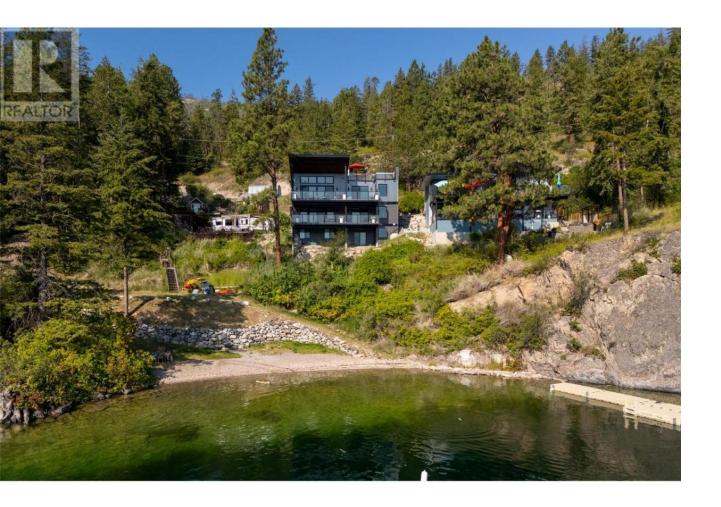

## 4401 Westside Road 32 Kelowna British Columbia

Perched on the shores of Okanagan Lake, this remarkable custom home embodies the epitome of the Okanagan Lifestyle. After a breathtaking drive away from the noise of the city, you enter the exclusive gated community of Shelter Cove and descend to the residence. Upon entering the home, you are greeted by soaring ceilings and stunning lake views. After taking in the scenery, your gaze eventually shifts to the kitchen. Your eye is first caught by the sleek minimalist design, but you notice the high-end Miele and Bloomberg appliances in due course. You pass a chic powder room and a convenient bar as you advance into the great roomnoticing a distinctive fireplace with stunning white oak detailing as you do. Behind the fireplace, you discover the spacious master suite. Complete with a deep soaker tub, second washer/dryer, and patio access, it is truly a retreat within the home. A sizeable rooftop patio with a hot tub and an immense swim spa sit above you, and on the lower level, you will find a rec room with another beautiful fireplace and wet bar. A second master suite awaits behind this fireplace as well--a perfect replica of the one above. A large bunk room, a full bathroom, another bedroom, and a sizeable laundry room round out this level. The lowest level is unfinished and awaiting your ideas (roughed in for a 2bed suite which can be finished for an additional cost). This home benefits from a buoy in the bay, and the seller is also willing to sell the property fully furnished. (id:6769)