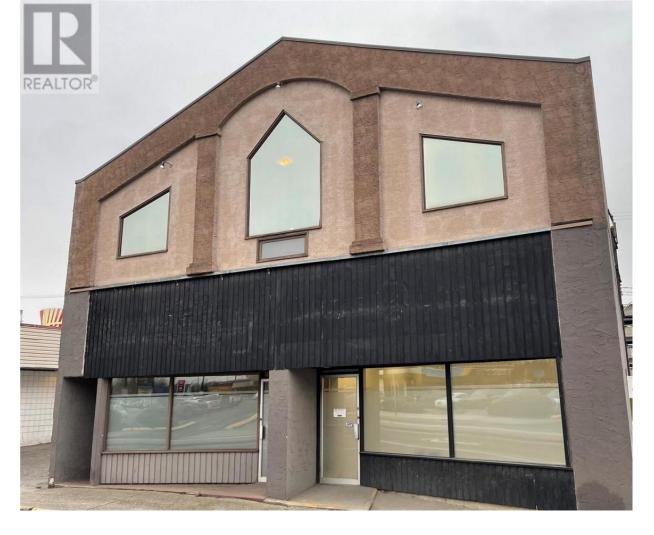

## 3202 32 Avenue Vernon British Columbia

This highly visible commercial space offers a versatile layout perfect for office or retail use, ideally located with easy access to Highway 97 and a steady flow of passing traffic. This space offers approximately 2600 sf of ground floor space and 2100 sf of office space on the second floor. The property owner is open to demising the unit to suit your specific business needs, providing flexibility in the setup. Flexible Space: Ideal for office or retail use, customizable layout options. Quick Possession: Available for immediate occupancy. Parking: Convenient parking located at the rear of the building. High Traffic Area: Perfect location for businesses seeking to attract foot traffic and drivers. Don't miss out on this opportunity to establish your business in a high-profile location. (id:6769)