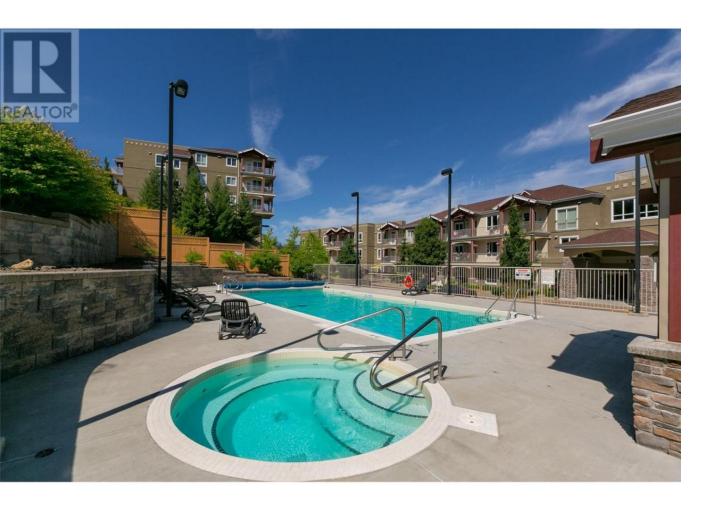

## 1990 Upper Sundance Drive 3217 West Kelowna British Columbia

\$429,900

Welcome to Sundance Ridge. This 2 bedroom, 2 bathroom corner unit condo with mountain views is located in quiet yet central Shannon Lake, which boasts proximity to transit, schools, golf, parks, hiking, shopping & more in West Kelowna! This unit has ample natural light and generous room sizes with open concept, inc. granite counters and tile flooring. This well-run complex's amenities, including a pool, hot tub and guest suite, hot water, heating & central air, are all included in your monthly fee. Pets are allowed & rentals are allowed, and no age restrictions 1 underground parking stall & storage locker are included. (id:6769)