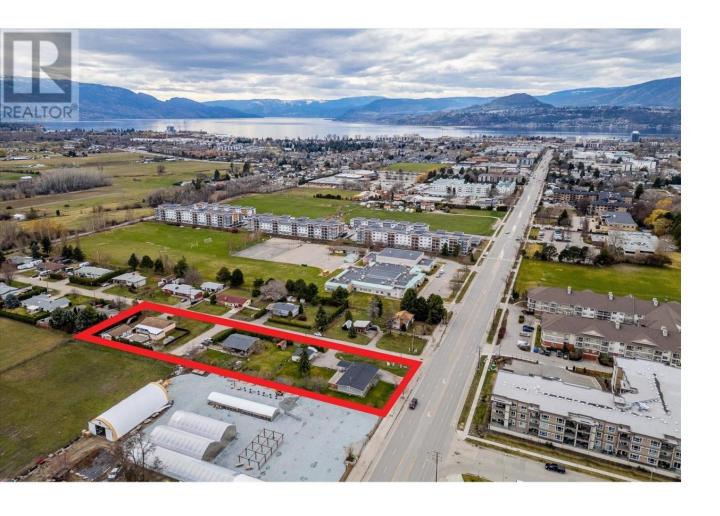

## 3219 St. Amand Road Kelowna British Columbia

\$1,489,600

Being offered as a LAND ASSEMBLY with 3159 St. Amand and 1599 KLO Rd totalling 1.31 Acres. PRIME LOT, this property is ready for REDEVELOPMENT in a sought after area of Kelowna. Located just off KLO Rd, within walking distance to Okanagan College and a 5 min drive to Pandosy Shopping Centre and the lake, this lot is .34 acre, with plenty of redevelopment in the area and steps from a high transit corridor. OPPORTUNITY FOR INVESTORS AND DEVELOPERS! 132 ft Frontage x 112 ft ft Depth. Flat .34 (14,810 Sq. Ft.) acre lot. City of Kelowna's Future OCP C-NHD (Urban Core Neighbourhood). Inquire for possible options. There is a development application in progress with the City just across the street, and IHS Design has confirmed 6 story potential on this site. See plans in the photos. Apartment Housing Multifamily Potential. Buildable depth of 73'4" (22.4m) and a buildable width of 482'11" (147.2m), factoring in a 6m agricultural buffer. Large 1.31 acre assembly. (id:6769)