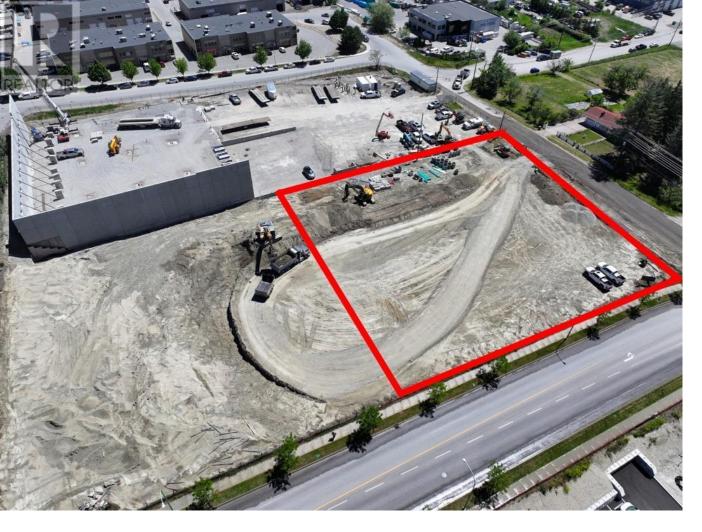

## 3226 Appaloosa Road Kelowna British Columbia

Multiple different sizes available for yard lease - 20,000 square feet up to 2 acres. Landlord will look at shorter term leases and smaller square foot options (price dependent). I2 zoning allows for a variety of uses. Available immediately. (id:6769)