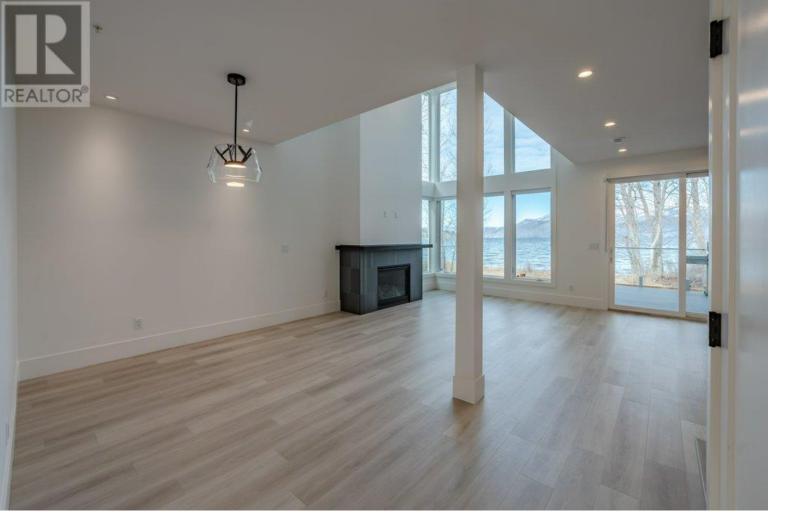

## 3240 Landry Crescent Summerland British Columbia

\$1,648,800

Welcome to 3240 Landry Crescent in the charming Trout Creek area of Summerland, where a newly completed, 1,812 sqft. two-storey half duplex awaits you. This residence features 4 bedrooms and 3 washrooms, designed with open and bright spaces highlighted by floor-to-ceiling windows. The interior boasts wood grain luxury vinyl flooring, a cozy gas fireplace, and a modern kitchen with high-end appliances and a butcher block island. The covered patio extends your living space outdoors, equipped with a natural gas BBQ setup. Located a short stroll from Okanagan Lake, this home ensures the tranquility of the natural surroundings. Residents have access to an exclusive clubhouse with a range of amenities including a pool and fitness centre. This property also includes a comprehensive 2/5/10 warranty for peace of mind. Contact the listing agent today to see this immaculate home! (id:6769)