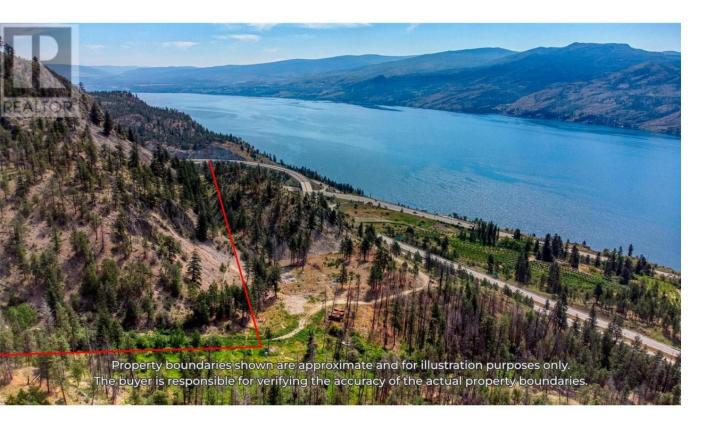

## 3250 Highway 97 Highway West Kelowna British Columbia

\$5,000,000

DEVELOPMENT POTENTIAL - 161 ACRES WITH LAKE VIEWS Rare opportunity to own 161 acres of stunning, panoramic lakeview land just minutes from West Kelowna and bordering Peachland. Ideal for residential development, estate properties, vineyard, or private retreat. Prime for view-lot development. The property features varied terrain with level plateaus, forested privacy, and Drought Creek running through. Incredible holding opportunity. A unique offering with unmatched views, location, and upside. (id:6769)