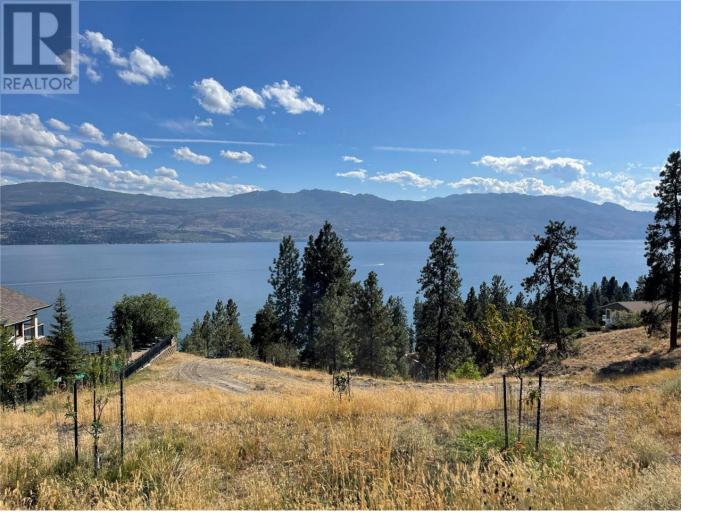

## 3270 King Road West Kelowna British Columbia

\$1,200,000

Imagine your dream home built upon this rare find of 1.39 acres of semi-lakeshore backing onto Kalamoir Regional Park in West Kelowna with outstanding lake views. Nestled on a cul-de-sac, find your way to this private setting by meandering by esteemed Okanagan wineries and orchards. With trails, parkland, swim area and public dock by your doorstep, this lot provides the perfect canvas to create your idyllic lifestyle. With a building site partially leveled and prepared, bring your builder to help you envision your plans. 10 minute drive to downtown Kelowna, 30 minute drive to the airport and 4.5 hour drive to downtown Vancouver. Lot size suitable for up to 4 dwellings without municipal rezoning. For potential on subdividing, inquire with us. No GST; no build time requirement. (id:6769) Listing Presented By: