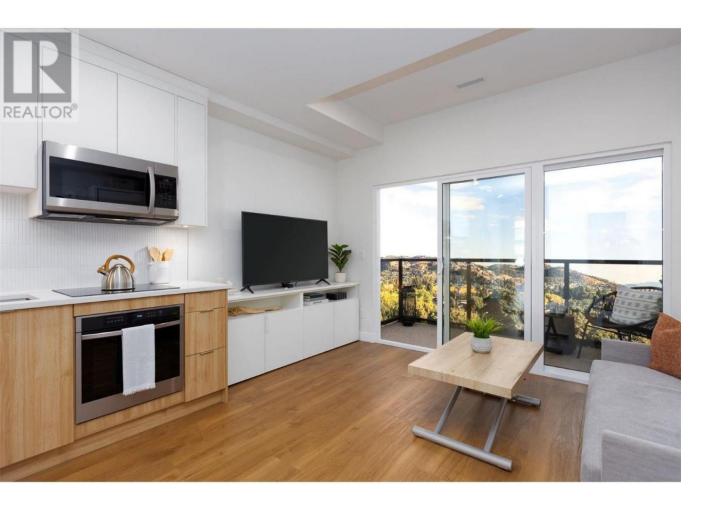

## 1280 Sutherland Avenue 328 Kelowna British Columbia

\$289,900

New studio home at Revo Kelowna, the latest Millennial Developments Smart Community(TM). Central location in the Capri Landmark district with a 98 Bike Score(TM) and pet and rental-friendly, ideal for first-time buyers and investors. Studio homes offer well appointed kitchens with stainless appliances, full 4 piece bathroom, in suite laundry, private patios and come with optional custom full furnishing packages that transform from day to night, to maximize living space. Building amenities include rooftop recreational terrace, gym, spa- inspired wellness facilities, indoor and outdoor social spaces, coworking area, expansive communal green space, and organic gardens. Fully tech-enhanced living with digital keys, concierge app, smart parcel delivery, touchless facial recognition entry, and more. Presentation Centre now open at 1181 Sutherland Avenue Wednesday to Saturday 12 - 5 for tours featuring a full-sized, furnished studio. Revo Kelowna - Revolutionizing Living Spaces. Click on the link to view the virtual tours https://revokelowna.com/interiors (id:6769)