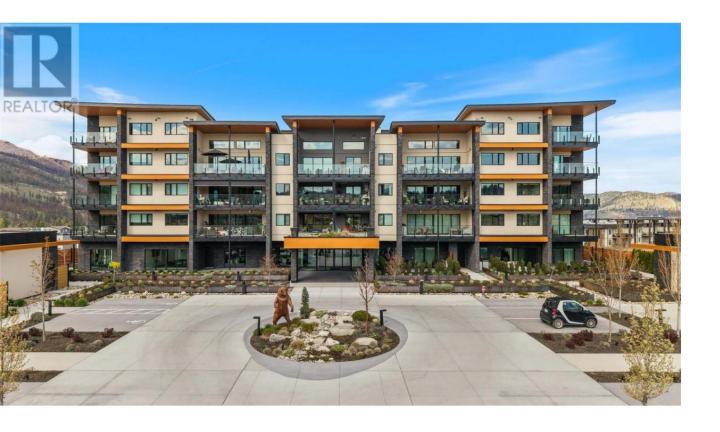

## 3000 Ariva Drive 3308 Kelowna British Columbia

\$839,900

Experience elevated condo living in this exquisite two-bedroom, two-bathroom home at Ariva. From the moment you step inside, you'll be captivated by the attention to detail, high-end finishes, and soothing palette of neutral tones that enhance the sense of space and serenity. The gourmet kitchen is a showstopper, featuring a striking waterfall island, full slab backsplash, gas stove, soft-close cabinetry, and convenient pullout drawers--all complemented by elegant, neutral finishes. A sleek linear fireplace anchors the open-concept living area, adding warmth and modern style. Enjoy seamless indoor-outdoor living with retractable glass doors that open onto a spacious deck--complete with a built-in BBQ, stone fire table, motorized roll-down screens--creating a warm and inviting space perfect for year-round entertaining. The primary suite offers a peaceful retreat with space for a reading nook, office, or lounge area, a walk-in closet, and a spa-inspired ensuite featuring dual vanities, quartz countertops, a deep soaking tub, and a glass-enclosed shower--all in calming, neutral tones. The second bedroom offers flexible use (no window or closet), while the stylish main bathroom and a separate laundry room with additional storage complete the layout. Additional features include motorized blinds, a Control4 smart home system with integrated lighting and audio, and access to Ariva's exceptional amenities: outdoor pool and hot tub, fitness centre, pickleball court, yoga studio, steam room, and a stunning lakeview resident lounge and terrace. Live the Okanagan lifestyle you deserve at Ariva. (id:6769)