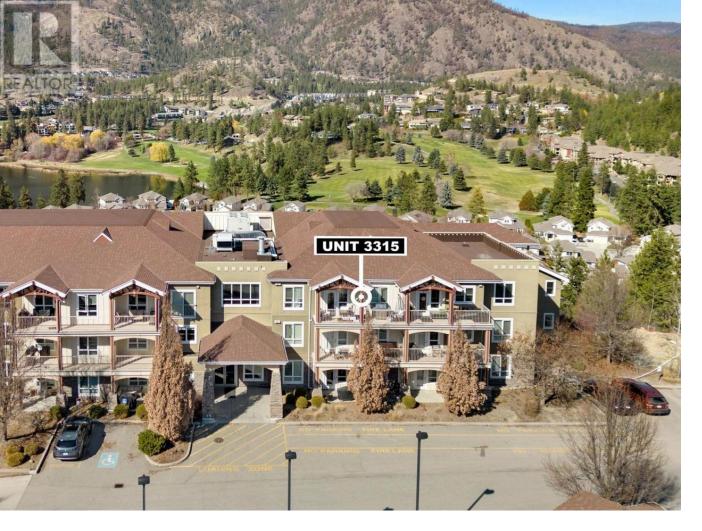

## 1990 Upper Sundance Drive 3315 West Kelowna British Columbia \$444,900

Sundance Ridge is your family friendly home located in West Kelowna's Shannon Lake neighbourhood. This two-bedroom, two-bathroom top floor home boasts vaulted height ceilings in the main living space, has lots of natural light and is an open concept design. Indulge in the convenience of a central location, where every amenity is at your fingertips. Whether it's a quick drive to nearby schools for your kiddos, golfing with some friends, a leisurely shopping trip, family time at the beach, fine dining at a prestigious winery or walking along a boardwalk...everything you need is just moments away! Escape the rigours of everyday life and embrace a resort like staycation with access to Sundance Ridge's pool. Bask in the warm Okanagan sun, unwind with a refreshing dip, and create lasting memories with loved ones. (id:6769)