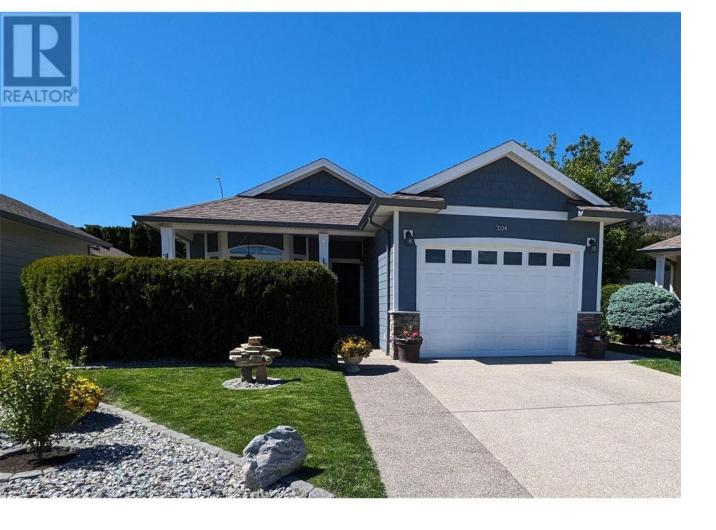

## 3338 Mimosa Drive West Kelowna British Columbia

\$598,500

Upgraded 2 beds, 2bath rancher with 9 foot ceilings, 3/4 inch hardwood floors, soaker tub, hardwood cabinets, large island, blinds, washer dryer and central air conditioning. Hardie plank siding, front yard is professionally landscaped and irrigated with a private sitting area, backyard is low maintenance with composite decking and paving stones plus a garden shed for additional storage. Exposed aggregate drive and walk ways. Located in a very quiet part of the development. The community clubhouse offers exercise facilities, library, kitchen, sitting area and various recreational activities. Two Eagles Golf Course located across the street is a golfer and diner's paradise. This home is perfect for those seeking comfort and convenience. The community's serene surroundings create a peaceful atmosphere, while nearby amenities such as shopping centers, restaurants, and medical facilities are only a short drive or walk away. (id:6769)