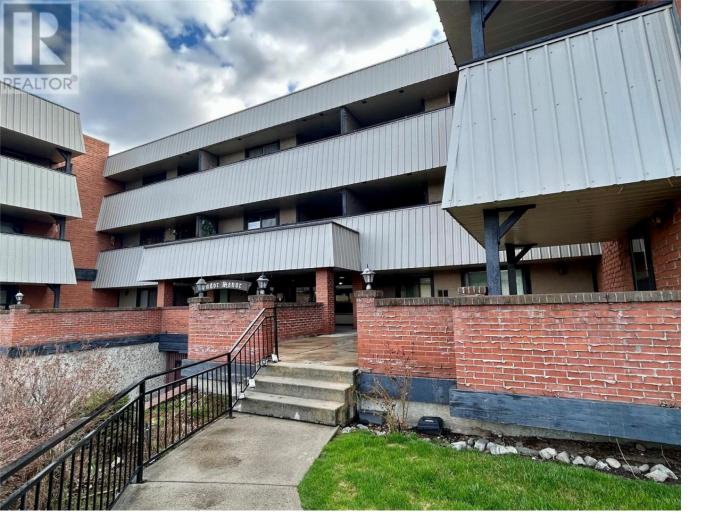

## 1665 Ufton Court 335 Kelowna British Columbia

This oversized unit located in central Kelowna is the one that you have been waiting for! Situated on Ufton Court and close to downtown, Parkinson Rec and hiking/walking/biking trails. With over 1200 square feet of living space plus 2 spacious decks, this unit offers maximum comfort and functionality. Enjoy TWO BEDROOMS PLUS A DEN/OFFICE, where else can you find this kind of value in the midtown core? The suite includes washer/dryer, an en-suite plus a second washroom and an underground parking stall CP #51. This one checks off all the boxes with its ample size and bonus outdoor spaces as well. 2024 updates include flooring, paint, trim, and kitchen cabinet repaint/resurfacing. Vacant and ready for quick possession. (id:6769)