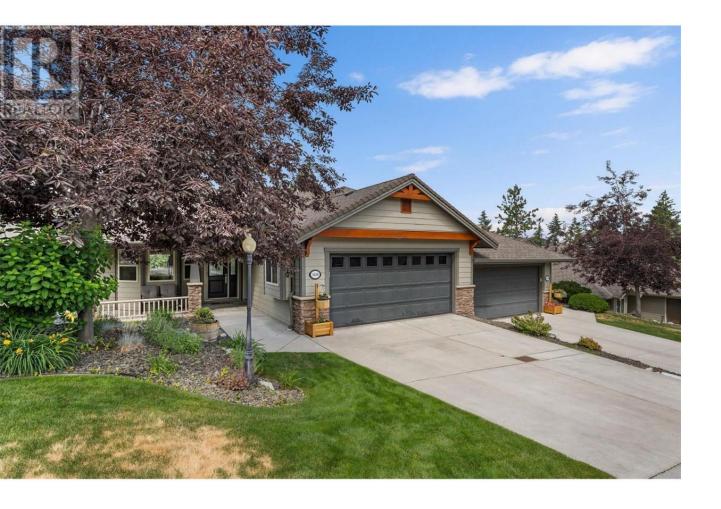

## 3428 Camelback Drive Kelowna British Columbia

\$9/5,000

Welcome to Sunset Ranch where golf course serenity meets elegant living. Nestled along the 13th fairway, this beautifully maintained villa offers over 2,300 sq. ft. Of living space with 2 bedrooms plus a den, and two spacious living areas, ideal for entertaining. From the vaulted ceilings to the double-sided fireplace, the main level exudes warmth and character. The kitchen features rich shaker cabinetry, a peninsula with bar seating, a full pantry, and bay window workspace. An open-concept dining and living room flows seamlessly to the covered deck complete with glass railings, exposed wood beams, and sweeping views of the course and surrounding mountains. The primary suite is a peaceful retreat with golf course views, a walk-through closet, and a 5-piece ensuite with soaker tub and double vanity. Downstairs offers a generous recreation room with built-in workspace, a guest bedroom, den, full bath, and access to a covered patio that extends your connection to the lush, landscaped greenspace. With refined finishes, thoughtful upgrades, and unmatched views, this is your opportunity to live in one of Kelowna's most scenic gated communities just minutes from shopping, the airport, and all the amenities of the valley. The adjoining Villa is also for sale, offering an ideal generational living arrangement for extended family or visiting guests. (id:6769)