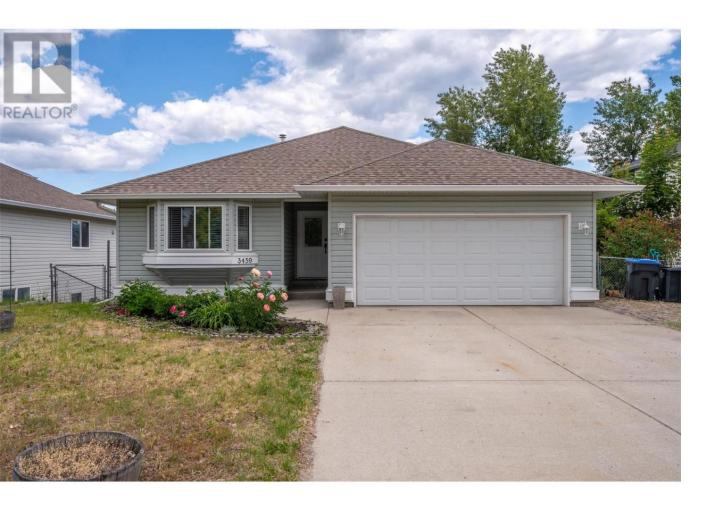

## 3459 Rosedale Court West Kelowna British Columbia

\$739,900

Welcome to 3459 Rosedale Court—a beautifully maintained walkout rancher with a fully renovated 2-bedroom suite, perfectly situated in the sought-after Glenrosa neighborhood! Upstairs, enjoy a bright open-concept layout with a wall of windows filling the spacious living, dining, and kitchen areas with natural light. The kitchen includes a cozy breakfast nook that opens to a patio—ideal for morning coffee or evening dining while taking in sweeping Okanagan Valley views. The main floor also features a large primary bedroom with a 4-piece ensuite, a second bedroom, 4-piece guest bathroom, and convenient one-level living. Downstairs, you'll find a large storage room for the main living area and a completely renovated 2-bedroom suite with a separate entrance, stunning new kitchen, updated flooring, fresh paint, and a spacious layout—perfect as a mortgage helper or extended family space. This home has seen extensive upgrades including a new A/C unit and hot water tank in 2023, triple-pane Low E windows throughout (2024), new gutters (2021), full interior repaint (2025), and a fully updated basement suite (2025). Other highlights include a double car garage, extra outdoor parking, and copper/pex plumbing throughout. This home has all the big tickets items done and is ready for its new owners! (id:6769)