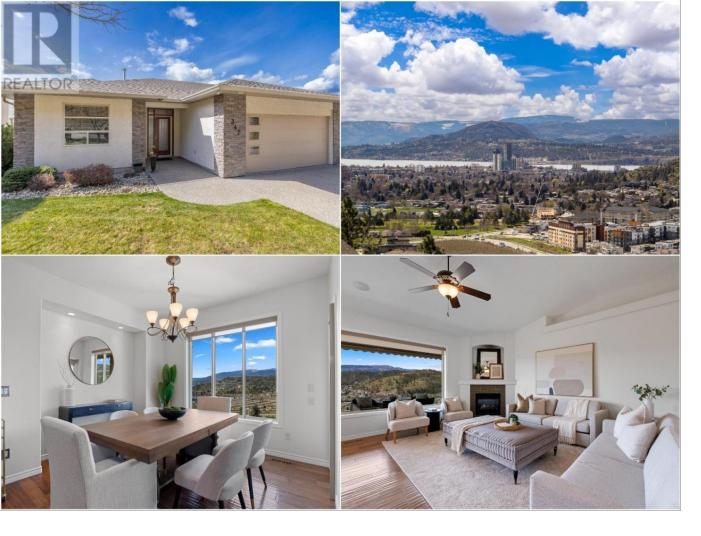

## 663 Denali Court 347 Kelowna British Columbia

STUNNING OKANAGAN LAKEVIEWS...Check! A BEAUTIFUL WALKOUT RANCHER WITH A PERFECT FLOORPLAN...Check! CENTRALLY LOCATED ON PRESTIGOUS DILWORTH MOUNTAIN...Check! This home is picture perfect inside and outside and it CHECKS ALL THE BOXES that anyone living in the Okanagan could ask for. Situated on Dilworth's DENALI COURT you're sure to fall in love with the quiet picturesque setting and the perfectly designed home. Ideal for entertaining or relaxing, step out to your balcony and whether it's morning, afternoon or night; you'll cherish this incredible outdoor space. Inside the home, the main floor island kitchen is stunning; the kitchen has granite counters, a gas stove and endless cabinet space. From your kitchen, dining room and living room, the million dollar views are sure to put a smile on your face. The incredible great-room space includes modern paint colours, a vaulted ceiling, a gas fireplace and large spaces that most homes don't offer. Also located on the main level is an impressive primary bedroom and a large den. The primary "lakeview" bedroom is spectacular and has both a walk in closet and a 5 piece ensuite washroom with ""his & her sinks"", a soaker tub and a shower. Downstairs continues to ""wow"" with 2 bedrooms, a full washroom, a huge rec-room, a classy wet-bar and access to a large covered deck. Centrally located just minutes from most everything (beaches, amenities, recreation, UBC-O). Includes a double garage + two driveway parking spaces. Pet friendly strata. (id:6769)