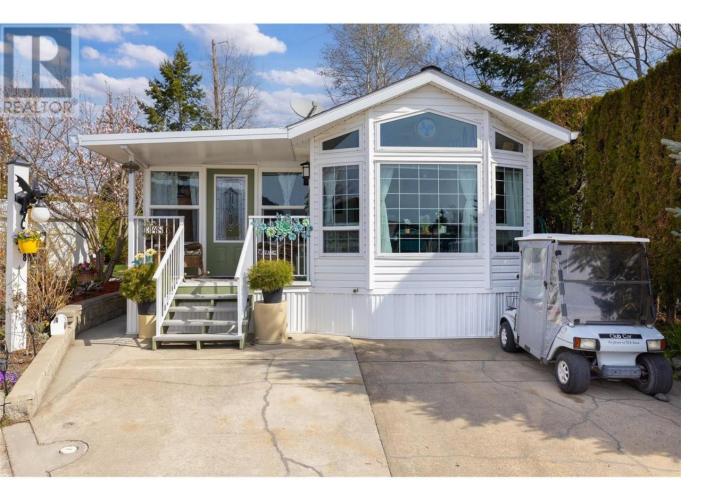

## 415 Commonwealth Road 348 Kelowna British Columbia

Discover the perfect blend of comfort, space, and resort-style living in this rare offering! This beautifully maintained park model home offers over 850 sq ft of living space plus a covered deck, all set on a rare double sized lot. Surrounded by lush lawns, vibrant gardens, a tranquil goldfish pond, and complete privacy, this fully irrigated property also includes a storage shed for added convenience and ample parking for two vehicles and a golf cart -- and the golf cart is included! As part of this welcoming community, you'll enjoy access to four pools, three hot tubs, pickleball and tennis courts, a 6-hole golf course, two dog parks, a private beach, a fully equipped gym, hair salon, recreation center with pool tables, darts, card tables and a cozy library. Plus, there's an outdoor BBQ and picnic area, shuffleboard court, a general store with groceries and cafe, and even an onsite restaurant! With low maintenance fees and a prepaid lease until 2046, this property offers the ultimate in easy, resort-style living -- all that's missing is you! (id:6769)