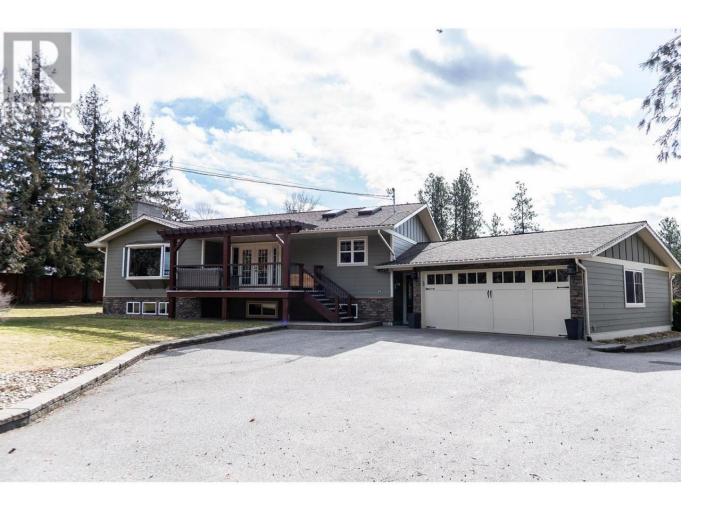

## 3505 McCulloch Road Kelowna British Columbia

\$1,795,000

Discover this captivating executive-style acreage in Southeast Kelowna! This stunning 2-acre property features a beautifully renovated 3000+ Sq. Ft, 4 bed, 3 bath home that seamlessly blends classic country charm with contemporary sophistication thanks to a full reno in 2019 and major system and appliance replacement in 2022. Every detail has been meticulously curated with quality finishes including hardwood plank flooring, granite countertops, and custom tile throughout. The bright foyer leads to a split-level design, connecting the gourmet kitchen, dining area, and living room, which is anchored by a gorgeous wood burning fireplace; perfect for family gatherings and entertaining. Also upstairs is the master suite which boasts a luxurious ensuite with a claw foot soaker tub and picturesque yard views. Two additional bedrooms and a full bathroom complete this floor. The lower level offers two more bedrooms, a full bathroom, laundry, storage, and a spacious recreation room with a second fireplace. Now the best part! Step outside to your private oasis with over an acre of fully irrigated and manicured lawns and lush gardens, a concrete patio with a hot tub, fire pit, and gazebo for all your outdoor entertaining and still ample room for your dream pool! Additional highlights include a backyard office, a workshop, RV hookups + a 2nd flat acre waiting for your customization. Experience country living minutes from Kelowna's amenities! Don't miss this extraordinary opportunity! (id:6769)