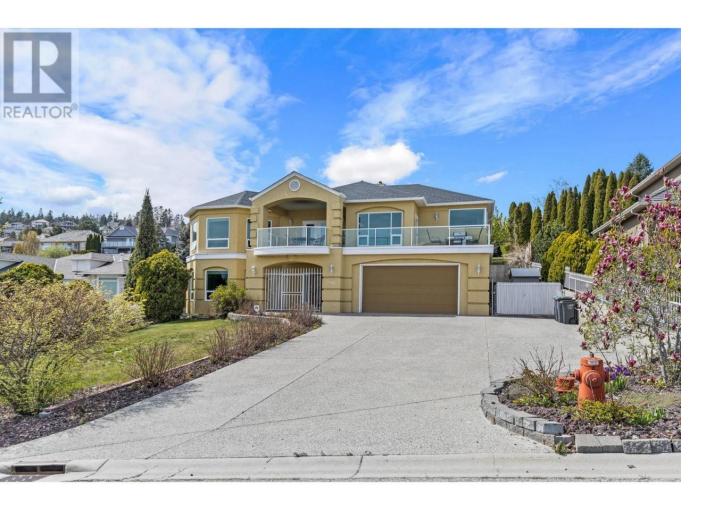

## 3514 Empire Place West Kelowna British Columbia

Terrific 4 bdrm/3 bath home nestled by Quails Gate and Mission Hill Winery. Within a short drive to Elementary School and Mount Boucherie Highschool. On the main level you will find a large kitchen, entertaining living /dining area, and a spacious master bedroom. The primary bedroom offers a large ensuite complete with a corner tub and a walk-in closet. There is also one more bedroom on this level and access to a large backyard. On the lower level there is a large family room plus another two more bedrooms & bathroom. Fully fenced and has two driveways front and off Apple way at the back. Room for large RV. (id:6769)