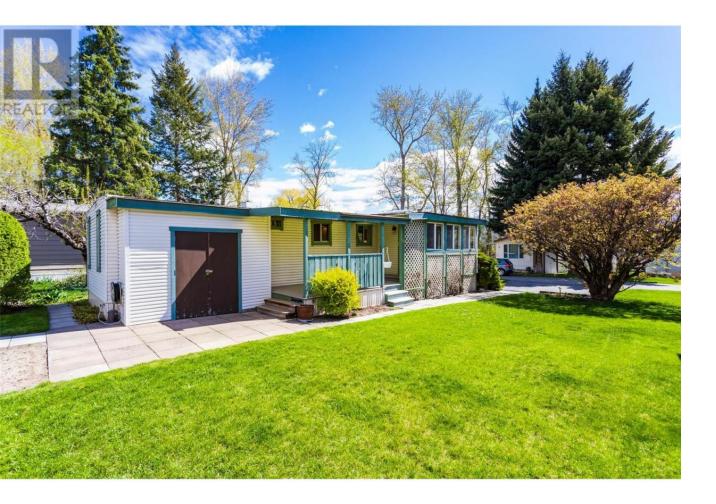

## 1881 Boucherie Road 36 Westbank British Columbia

\$125,000

Best Value For Money. Why Rent when you can own one of the most affordable homes in the Okanagan. This well-maintained cozy 2 bed, 1 bath home boasts numerous updates and improvements, including a high efficiency Furnace and Hot water tank installed in 2020, Electrical CSA update in 2023, fully drywalled interior, and a new 168 sq/ft workshop in the backyard. Situated in a serene 55+ park, this property offers a peaceful retreat for those looking to simplify life while still enjoying privacy, gardening, and leisurely walks to nearby beaches and wineries. Convenient access to the bus stop and local amenities make daily activities effortless. Watch breathtaking sunsets from the covered deck and relish in all that the Okanagan region has to offer. No pets allowed. Cash or credit line payment only. Prospective buyers are advised to check their credit score before requesting a showing. Quick Possession available (id:6769)