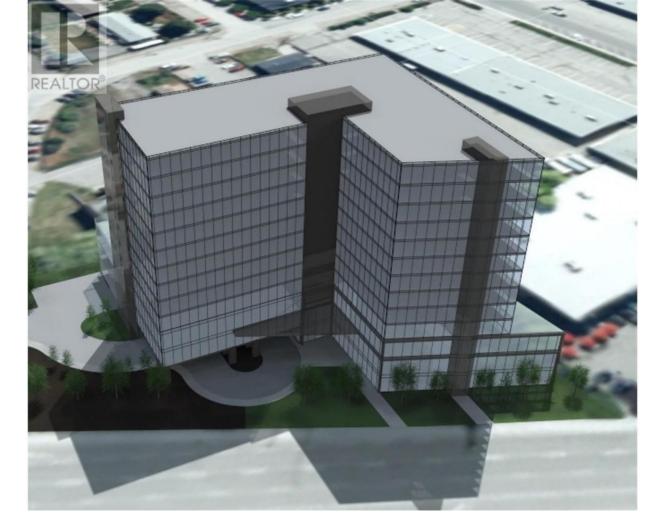

## 360 Mills Road Kelowna British Columbia \$12,500,000

Rare opportunity for a HOTEL site with potential to build up to 13 storey and offering over 300 Ft. Highway frontage. It has excellent exposure to Highway 97 and 8 mins to the international Airport and University Campus. The strategic location and layout of the site boost to achieve 200 rooms with 185 + parking stalls based on the preferred mix. The proposed design provides access from Mills rd that includes hotel and parking access. The dynamic building design facilitates ground oriented commercial units and provides parking behind the tower allowing a raised pool/green space above the parkade for use by the hotel. The gross land area 1.159 acres (50486.04 SF) has been supported by the City for the HOTEL and has close proximity to Walmart, Canadian Tire, Home Depot, Marks, Shoppers Drug Mart, Dollarama, A&W, Tim Hortons, & McDonald's. 50 mins to BIG WHITE SKI RESORT. (id:6769)