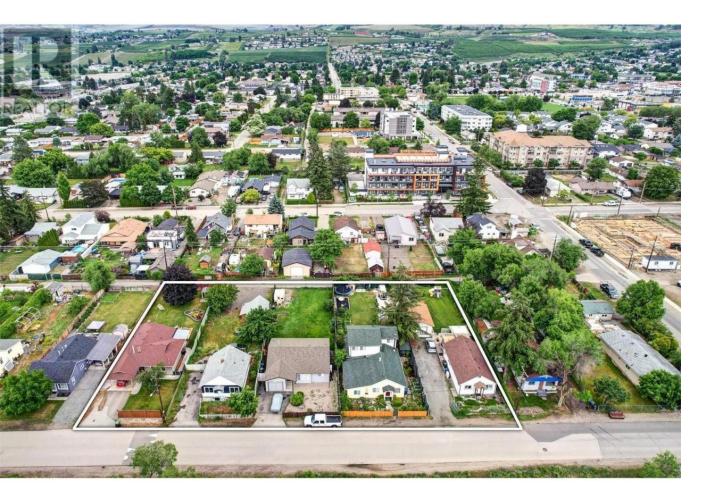

## 365 Froelich Road Kelowna British Columbia

DEVELOPER ALERT FOR TOA ZONE! Prime .90 acre land assembly that offers a potential 120+ unit opportunity. Located close to the bustling UC4 - Rutland Core but still offering peace and quiet. In the 400m TOA sector allowing for low parking requirements with the City and a FAR up to 2.5. Private yard, detached garage. Be a part of the rapidly growing UC4 neighbourhood! This 6+ storey site will offer superior unobstructed views of the valley, steps to shopping/transit/schools and all the amenities of the Rutland Core. Great rent back potential. This listing is for one property only, 365 Froelich Rd. It is part of a land assembly which includes these separately listed properties: 405, 375, 385 and 395 Froelich Rd. COMPETITIVELY PRICED! (id:6769)