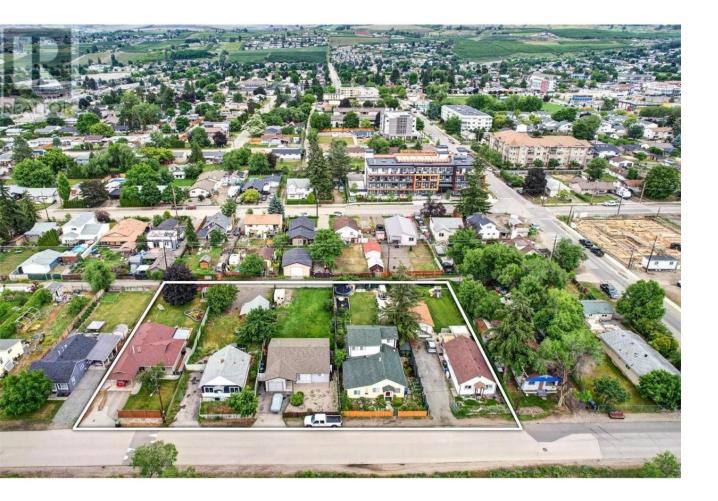

## 365 Froelich Road Kelowna British Columbia

DEVELOPER ALERT FOR TOA ZONE! Prime .90 acre land assembly that offers a potential 120+ unit opportunity. Located close to the bustling UC4 - Rutland Core but still offering peace and quiet. In the 400m TOA sector allowing for low parking requirements with the City and a FAR up to 2.5. Be a part of the rapidly growing UC4 neighbourhood! This 6+ storey site will offer superior unobstructed views of the valley, steps to shopping/transit/schools and all the amenities of the Rutland Core. Great rent back potential. This listing is for one property only, 365 Froelich Rd. It is part of a land assembly which includes these separately listed properties: 405, 375, 385 Froelich Rd. COMPETITIVELY PRICED! (id:6769)