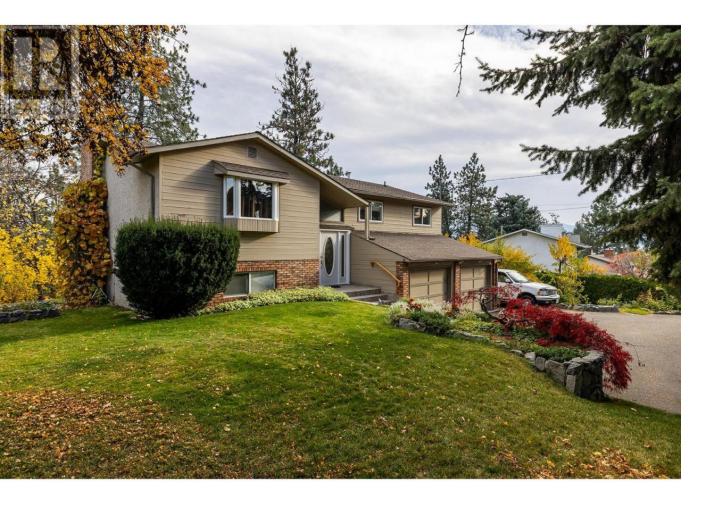

## 3663 Inverness Road West Kelowna British Columbia

COME AND VIEW THIS SPECTACULAR PROPERTY IN GLENROSA. This is your opportunity to own a very unique and rare property backing onto Glen Canyon with spectacular views! The owners have lovingly maintained this property and home for 39 years! As you drive down the log paved driveway, you will enter into a completely private and stunning oasis! The property opens up into a huge area that that is flat and well landscaped lot with 4 fruit trees, shrubbery, flowers, rock walls and mature trees. At the back of the property, there are many hiking trails connecting you to Glen Canyon. The large .3 of an acre has carriage home potential. Imagine having your morning coffee on your large patio overlooking the canyon with beautiful views! Tons of parking for all of your toys, on a large and flat driveway. The home has been meticulously maintained throughout the years, and has lots of upgrades. As you enter into this cozy home, you will be impressed with the large entrance. There are 3 bedrooms, and 2 bathrooms on the main floor, which is great for families. The kitchen has been beautifully updated with white cabinets, granite counter tops, and high end stainless appliances. You will be most impressed with the large sun room letting in tons of light. Downstairs features a large family room and space for a 4th bedroom that already includes a closet. A stone fireplace and woodstove create a cozy environment, and will keep your heating costs down. Within walking distance to Webber Rd. Elementary. Must be seen to be appreciated! (id:6769)