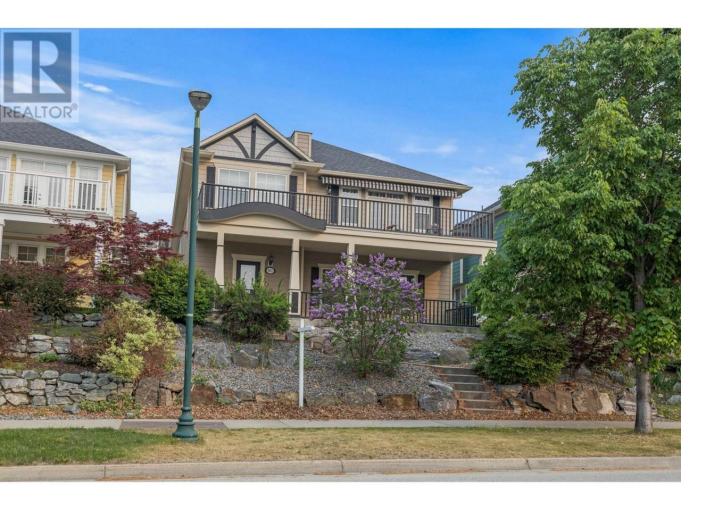

## 367 McCarren Avenue Kelowna British Columbia

Utility room 7'4" x 14'3"

Storage 12'4" x 12'0"

Foyer 11'7" x 6'8"

Impeccable condition in this Rancher style home with a daylight walkout lower level. Walk in your covered entrance to a tile floor foyer with coat closet. Main level opens up to 9ft ceilings and features an open concept with the kitchen, dining room and living area + 2pc powder room for guests. 2nd bedroom/office with French doors can be used as a Den or Hobby room. Well organized laundry room with sink is conveniently located on main level with your Master & 2nd bedrooms. Bright kitchen with skylights hosts a raised eating bar, walk in pantry & shaker cabinets. Gorgeous Maple hardwood floors in the living and dining rooms. The gas fireplace provides a cozy place to gather in the living room. Large upper balcony with gas hookup for BBQ & an awning provides a perfect setting to enjoy valley & mountain views. Master bedroom features 2 walk in closets, ensuite with walk-in tile surround shower, tile floor, separate toilet room, linen closet, soaker tub and dual sinks. The rec room down features gas fireplace, bar with wine rack, sink & fridge. 2 large bedrooms down and 4pc bathroom for family or guests. The large unfinished room down provides tons of space for extra storage. Lane access to your double attached garage + storage for bikes & all of your outdoor items. Lovely alternative to your front balcony is a rear patio with vine covered Pergola & fountain providing a shady spot to relax. Short walk to park/trails, School, pub and Kettle Valley Village shops! (id:6769)