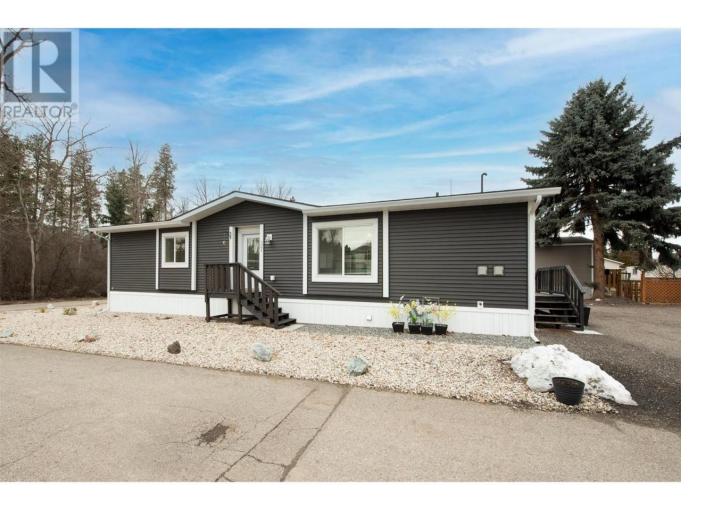

## 715 Beaver Lake Road 37 Kelowna British Columbia

\$474,900

Explore the serenity of this 2021 manufactured home nestled on a tranquil premium lot, positioned at the end of the park's final street, next to a field and creek. This residence boasts \$65k in enhancements; central air, water softener, dual vanities in the ensuite, a luxurious 72" tub/shower, premium vinyl flooring throughout, a garage ready 30 amp panel, maintenance free storage shed and more. The main living area exudes openness, spaciousness, and natural brightness. The kitchen showcases sleek design with a full backsplash, a contemporary built-in hutch, and an island with 9 drawers and an overhang for additional seating. Appliances include a refrigerator with ice and water dispensers, electric stove, steam washer, steam dryer and a dishwasher. The primary bedroom is generously sized, complemented by a spacious walk-in closet. Enjoy peace of mind with a MFG 10-year Home Warranty. The professionally xeriscaped lot includes an 50' x 40' driveway, perfect for RV parking. An expansive 10'x20' covered outdoor kennel offers a secure space for your beloved pets. Situated in proximity to shopping, transit, rail trails, lakes, the airport, schools and recreation, this home presents an ideal living location. Pets allowed with restrictions, rentals allowed with restrictions and no age restrictions. Don't miss out on this incredible opportunity - schedule your visit today! (id:6769)