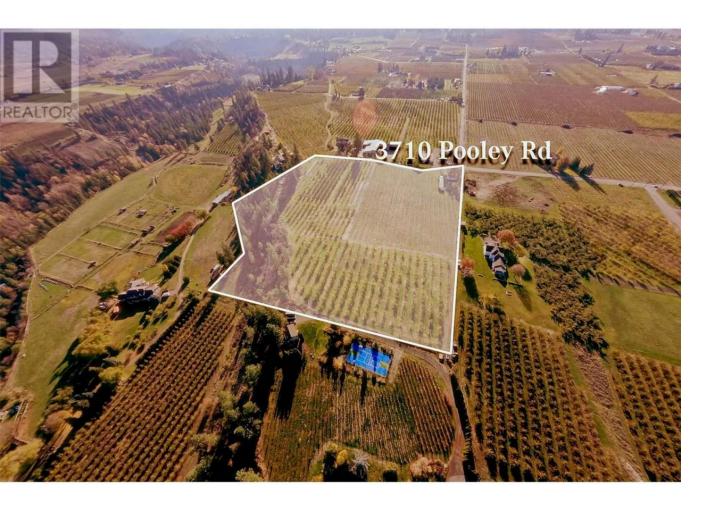

## 3710 Pooley Road Kelowna British Columbia

\$2.890.000

Nestled in one of the most desirable, quiet corners of East Kelowna, this stunning 11.66 acre property would make an excellent estate property. For someone looking to build their dream on a blank slate with instant farm income, this is it. Lease back is certainly an option for anyone looking for hands off ownership and the benefits of farm status and income. For established growers this would make an excellent expansion piece with kitchen and shower house plus 12 unit accommodation on site, and approximately 6 acres in full production of premium cherries. Approximate plantings as follows: 4 acres of Lapin, 1.4 acres of Syliva, .33 of an acre Sentennial plus 3.6 acres freshly planted to Kordia. These cherries are sold to the most discerning markets worldwide who simply can't get enough. Having been cultivated for over a century, this parcel has clearly proven reliability. Fully irrigated and nothing short of pristine, this is a rare find. Please enjoy our extensive drone tour. (id:6769)