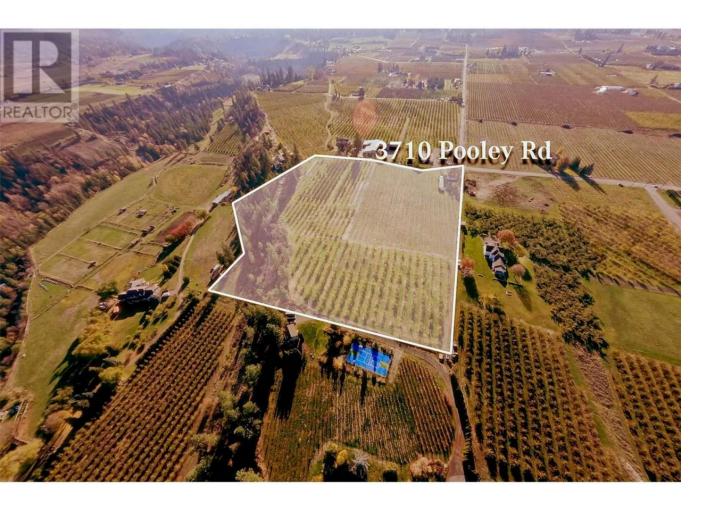

## 3710 Pooley Road Kelowna British Columbia

\$2.890.000

Nestled in one of the most desirable, quiet corners of East Kelowna, this stunning 11.66 acre cherry orchard would make an excellent expansion piece for an established grower. Approximately 6 acres in full production of premium cherries plus 12 unit accommodation and kitchen and shower house on site. Approximate plantings as follows: 4 acres of Lapin, 1.4 acres of Syliva, .33 of an acre Sentennial plus 3.6 acres freshly planted to Kordia. These cherries are sold to the most discerning markets worldwide who simply can't get enough. Having been cultivated for over a century, this parcel has clearly proven reliability. Fully irrigated and nothing short of pristine, this is a rare find. For someone looking to build their dream on a blank slate with instant farm income, this is it. Lease back is certainly an option for anyone looking for hands off ownership and the benefits of farm status and income. Please enjoy our extensive drone tour. (id:6769)