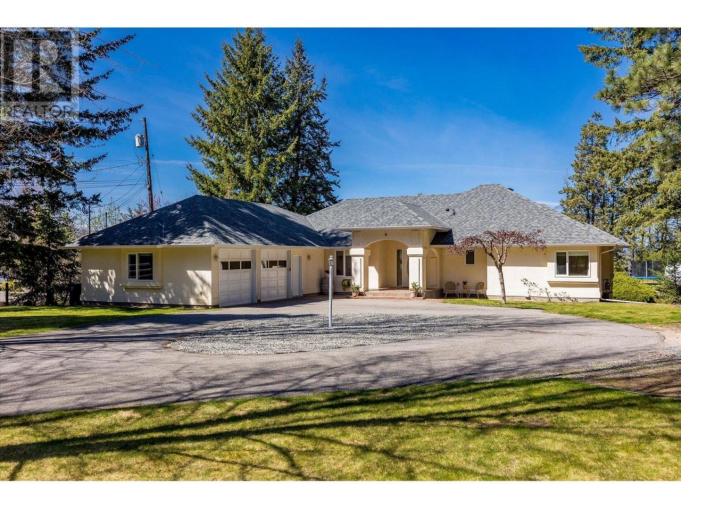

## 3716 Luxmoore Road Kelowna British Columbia

LIVING LARGE ON LUXMOORE! Welcome to your dream lifestyle on this picture-perfect 2-acre estate in sought-after South East Kelowna! This sprawling custom walkout rancher is nestled in nature's serenity, offering peace, privacy, and room to roam -- ideal for families or retirees seeking an escape from the city hustle. Dive into summer fun with your very own in-ground pool, and entertain effortlessly with a massive deck and covered lower patio. Inside, you'll find timeless oak cabinetry, an open-concept living room & kitchen, formal dining room, and abundant natural light pouring through oversized windows. Boasting 3 spacious bedrooms on the main, including a huge primary suite with 4-piece ensuite, plus a home office and main-floor laundry -- this home has it all. The lower level offers two generous family rooms, tons of storage, and a second office or flex space. Upgrades include a newer furnace & A/C in 2022, fresh carpets upstairs, brought in gas line, and new water line to the house. Outside, the possibilities are endless -- plant a vineyard, start a hobby farm, or build your dream shop! This unbeatable location offers biking, wine touring, horseback riding, skiing, Myra Bellevue Park, Mission Creek, Little White and more right at your doorstep. Embrace the lifestyle South East Kelowna is famous for -- where every day feels like a getaway! (id:6769)