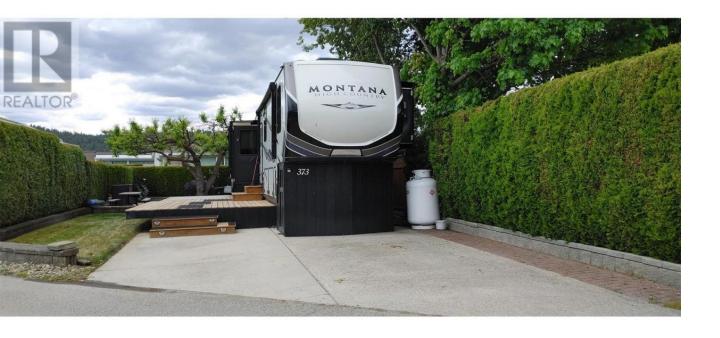

## 415 Commonwealth Road 373 Kelowna British Columbia

\$230,000

Turn Key Large Spacious 3,013 sqft Park Model Lot!! Come enjoy all the amenities at this gated community in Holiday Park Resort. Endless activities here with several pools, hot tubs, gym, tennis courts, restaurant, wood work shop, sauna, playground, onsite golf course, and 24 hour security. This large very private lot and includes poured concrete pad, storage and a spacious raised deck. Pets are welcomed. Located near the recreation complex and golf course. Lease length to 2046. Rentals Allowed. Gas is propane. No pad rent. No Strata Fee. No Park Approval. Yearly Maintenance Fee of approx. \$4,941 + GST. Call to view this property today. (id:6769)