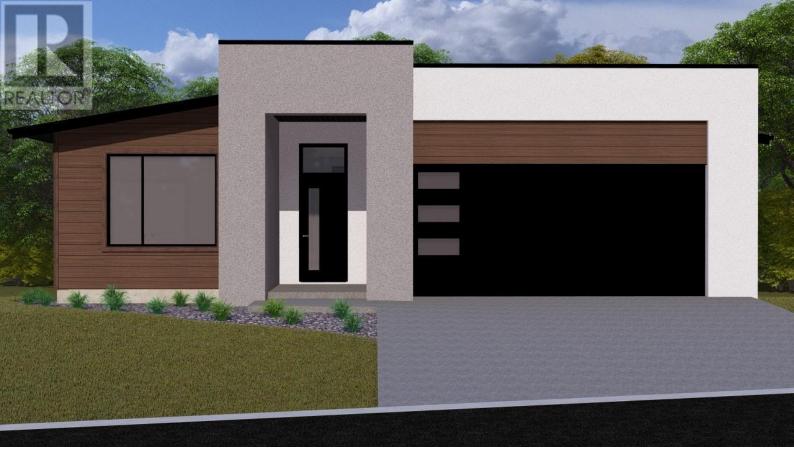

## 3765 Davidson Court West Kelowna British Columbia

\$1,283,900

MOVE-IN READY FALL 2025! Discover The Kalalau Plan, a brand-new, 3,245 SQ.FT. rancher with a walk-out finished basement in The Trails. This home is designed for practical living, offering plenty of space to fit your needs. The main level features 10' ceilings, a spacious great room with an electric fireplace, and large windows framing valley views. The open-concept kitchen includes a generous island, walk-in pantry, and quartz countertops. The dining area leads to a covered deck with expansive Okanagan views. The primary suite offers a 4PC ensuite with a double vanity and glass shower, plus a large walk-in closet with built-ins. Downstairs, the walkout basement provides versatile options. A spacious rec/games room opens to the covered patio and backyard, with two additional bedrooms and a flex room perfect for a home gym, studio, or extra storage. Wet bar rough-in gives you future flexibility. The Trails gives you direct access to hiking/biking trails, two community parks, and breathtaking panoramic views. Just minutes away, you'll find Glen Canyon Park, Gellatly Bay's waterfront, wineries, and schools. West Kelowna's best beaches, golf courses, and outdoor recreation are all right there. Don't miss this opportunity! (id:6769)