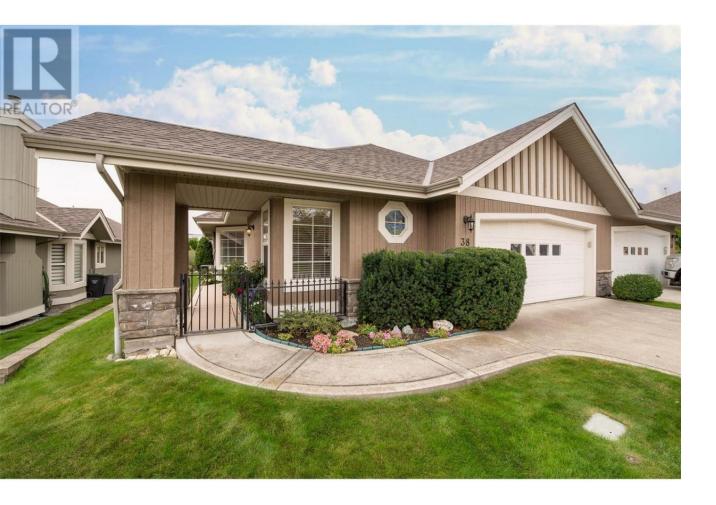

## 680 Valley Road 38 Kelowna British Columbia

This charming semi-detached rancher in the desirable Chartwell 55+ community offers the perfect blend of comfort and convenience. With fresh paint throughout and solar ceiling tubes in the living and dining areas, this home is bathed in natural light and move-in ready. The primary bedroom features a spacious 4-piece ensuite and a walk-in closet, ensuring your personal retreat is both luxurious and functional. Cozy up by the gas fireplace in the inviting family room, or enjoy the bright kitchen equipped with an island, skylight and eating nook. Recent upgrades include a new furnace and a brand-new roof, providing peace of mind and energy efficiency. Additional highlights include a crawl space for extra storage and a double garage for either storage or parking two vehicles. The low-maintenance backyard is privately situated within the complex, away from busy streets and tall developments. There is a clubhouse for use by homeowners and RV rental parking spaces for added convenience. (id:6769)