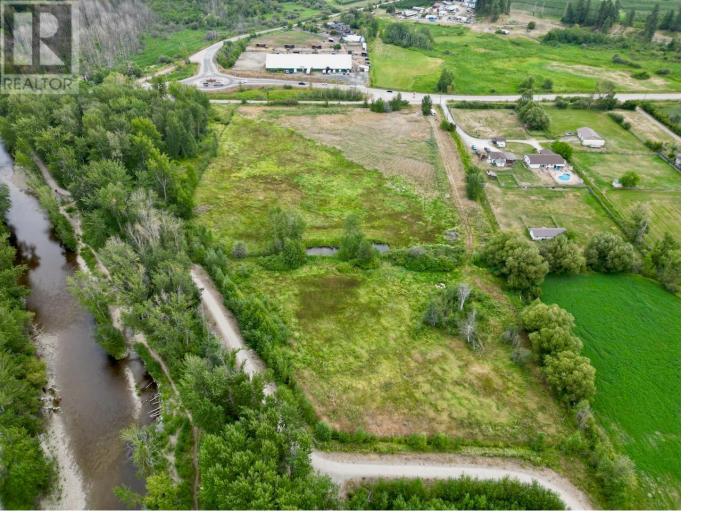

## 3850 Swamp Road Kelowna British Columbia \$1,890,000

Rare Opportunity...10 ACRES of ALR Backing and Siding onto the Mission Creek Greenway, City Parkland and private land! Build your dream home and enjoy rural beauty and privacy yet only minutes drive to all amenties. Great potential for Equestrian use, and potential trail rides on the greenway. Historically back property was hay. Centrally located, minutes to H2O centre, recreation trails, golf, schools. Approx one third has approx 1 metre of fill (soil test on file). Two thirds more swamp grass and pasture some trees and pond. Water ditched around perimeter and through middle (Site plan on file), 6-8' wire fenced on N/W/E sides, partial cross on South. Property drains into the City of Kelowna ponds, small pond in middle near back. Easy access off Swamp Rd. Subject to ALR zoning, A1, flood zone requirements and guidelines. GST applicable. (id:6769)