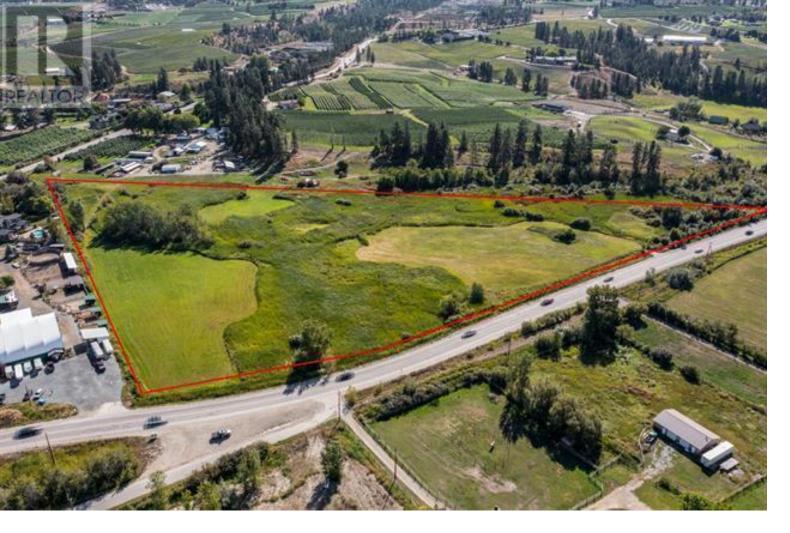

## 3885 Swamp Road Kelowna British Columbia \$1,295,000

Here is your opportunity to create that special one of a kind property. This flat 12.5 acre site is close in and only steps away from the Mission Creek Greenway. Approximately half the land is in hay, the other half is a pristine wetland area with unlimited possibilities. (id:6769)