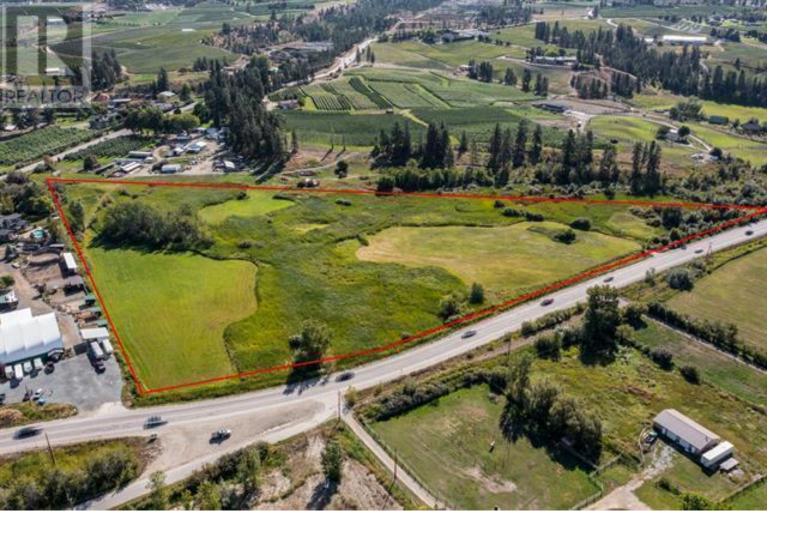

## 3885 Swamp Road Kelowna British Columbia

\$1,250,000

BACK TO NATURE! Very fertile farmland that has been part of the Casorso family since the late 1800s. Here is your opportunity to create that special, one-of-a-kind property. This flat 12.5 acre site is close in and only steps away from the Mission Creek Greenway. Approximately half the land is in hay, the other half is a pristine wetland area with unlimited possibilities. Unique opprtunity to create a self sufficient living. Some of the wetland can be ditched to enhance drainage, and enhanced with boardwalks. (id:6769)