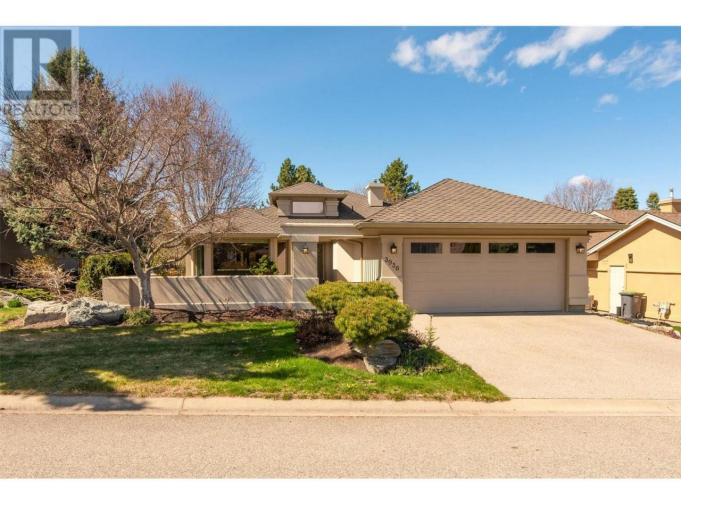

## 3936 Gallaghers Parkway Kelowna British Columbia

\$1,169,000

Nestled by the rolling greens of Gallagher's Golf Course lies a timeless treasure — an impeccably designed, stylish, updated, 4 Bedroom, 3 Bath private residence. As you drive through the Village gates, winding along the tree-lined streets, you're greeted by the charm & sophistication of this exclusive community. The home itself provides a perfect merge of classic luxury & today's modern esthetic, seamlessly blending into the natural beauty of the surrounding. From the moment you step inside, you're welcomed into an atmosphere of warmth and comfort, where every detail has been curated to create a home that is inviting & elegant. The spacious living area bathed in natural light is perfect for both entertaining and relaxation. New Paint, Recessed Lighting, Custom millwork and on-point Bathroom renovations showcasing bright white quartz counters, new lighting and fixtures add a touch of prestige, while expansive windows offer lush landscape views beyond. The heart of the home kitchen is embellished with warm wood cabinetry accented with contrasting black hardware & granite countertops. The Luxe Primary Suite, Ensuite & Laundry are found on the Main floor. 2 HUGE bedrooms, Recreation Room, 3rd Full Bath & a sizable Storage Room/Workshop are downstairs. With its combination of comfort, style & exclusivity, this stunning residence at Gallagher's Canyon offers a rare opportunity to experience the pinnacle of luxury living in one of the Okanagan Valley's most prestigious communities. (id:6769)