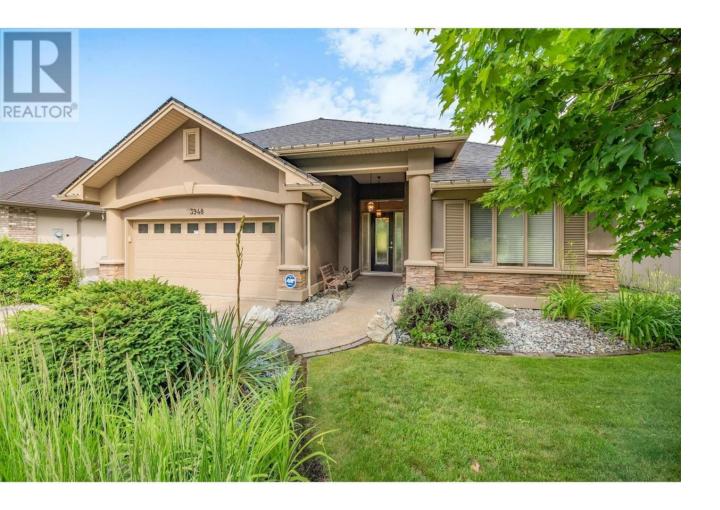

## 3948 Gallaghers Parkway Kelowna British Columbia

\$998,000

Nestled beside Layer Cake Mountain and Scenic Canyon Park, this spacious, bright and inviting rancher in Gallaghers Canyon offers both tranquility and an exceptional lifestyle. With limited traffic and a parkway setting, this meticulously maintained home is part of a vibrant community with resort-style amenities. Enjoy access to the Canyon Café, Clubhouse, two premier golf courses, one championship and one executive length-plus tennis courts, scenic trails, and a full activity centre. The centre features saltwater pools, a fitness facility, billiards, ping pong, a lending library, and studios for painting, pottery, and woodworking. Regular fitness classes and social events foster a strong sense of community. Inside the home, upgrades include a newer roof, furnace, A/C, hot water tank, and a high-end water purification system. The spacious layout boasts a designer kitchen with granite counters, two gas fireplaces, a guest room with a queen Murphy bed, and a den with custom office furniture. Downstairs, discover a soundproofed studio and workshop with benches and a heavy-duty vice—ideal for music, theatre, or hobbies. The fully fenced yard has underground irrigation and is perfect for pets. All this, with strata fees under \$325/month--experience one of Kelowna's most sought-after communities today all within 1/2 block of the Pinnace Golf course, driving range, tennis courts and hiking trails. (id:6769)