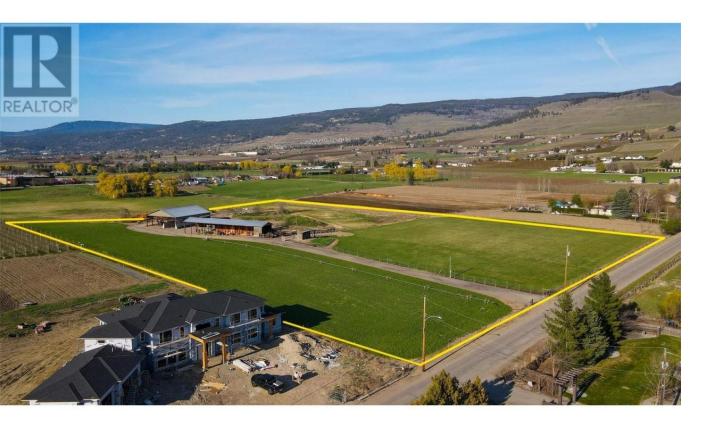

## 398 Cornish Road Kelowna British Columbia

\$1,888,000

10 ACRES OF PRIME FARMLAND! Located in the heart of Rutland close shopping, schools, golf, UBCO & the Kelowna International Airport! This property has approximately 6 acres currently planted to a Hay crop. This property is suitable for a wide variety of agricultural uses and would be great for horses too! There are 2 large pole barns on this property which are great for storing equipment and machinery. There is lots of room to build your dream home here and enjoy country living in a central location close to all the local amenities! This property is zoned A1 and is in the ALR. GST is applicable on the sale of this farm property. (id:6769)