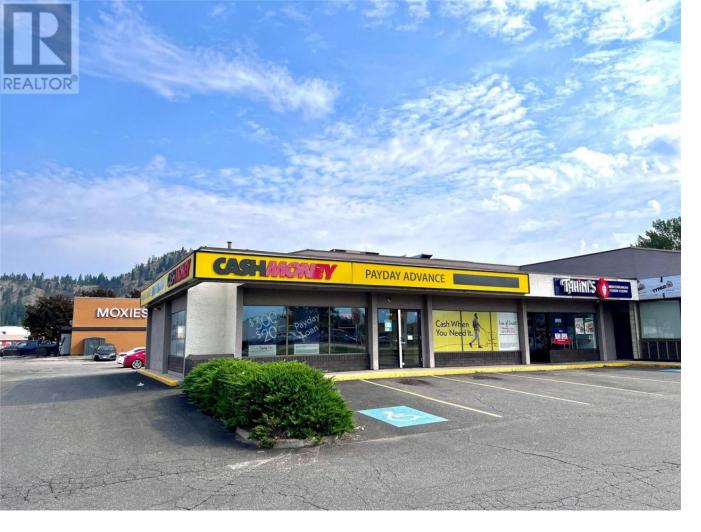

## 2090 Harvey Avenue 3a Kelowna British Columbia

Incredible high profile retail endcap opportunity coming available Q1, 2025. Unit 3-2090 Harvey is located on the bustling corner of Harvey Avenue and Cooper Road, kiddy corner from Orchard Park Mall. This 1,849 sf commercial retail unit could be demised to create two separate units (unit 3a and unit 3b), each unit being approximately 925 sf of rare CRU retail space. CA1 zoning allows for a variety of retail and service uses. Easy access via multiple access points from Harvey Avenue, Cooper Road and Enterprise Road. Ample onsite parking stalls. Neighboring tenants include new Tahini's Middle Eastern Food, new Popeye's Louisiana Kitchen and Midtown Dental Group. Current configuration includes 2 large open reception areas, staff room with kitchenette, private office and in suite washroom. (id:6769)