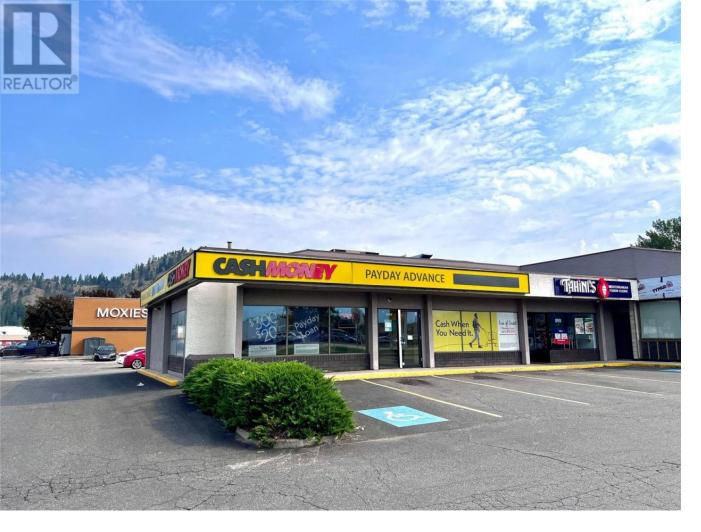

## 2090 Harvey Avenue 3b Kelowna British Columbia

Incredible high profile retail endcap opportunity coming available Q1, 2025. Unit 3-2090 Harvey is located on the bustling corner of Harvey Avenue and Cooper Road, kiddy corner from Orchard Park Mall. This 1,849 sf commercial retail unit could be demised to create two separate units (unit 3a and unit 3b), each unit being approximately 925 sf of rare CRU retail space. CA1 zoning allows for a variety of retail and service uses. Easy access via multiple access points from Harvey Avenue, Cooper Road and Enterprise Road. Ample onsite parking stalls. Neighboring tenants include new Tahini's Middle Eastern Food, new Popeye's Louisiana Kitchen and Midtown Dental Group. Current configuration includes 2 large open reception areas, staff room with kitchenette, private office and in suite washroom. (id:6769)